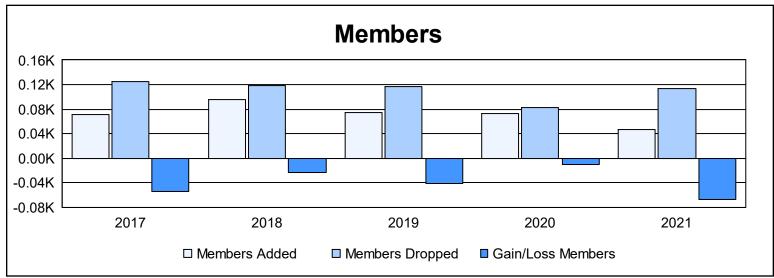

District 14 U As of June 2021 Cumulative

| Year      | New<br>Clubs | Dropped<br>Clubs | Gain/<br>Loss<br>Clubs | New<br>Members | Charter<br>Members | Reinstate<br>Members | Transfer<br>Members | Total<br>Member<br>Added | Total<br>Members<br>Dropped | Gain/<br>Loss<br>Members |
|-----------|--------------|------------------|------------------------|----------------|--------------------|----------------------|---------------------|--------------------------|-----------------------------|--------------------------|
| 2016-2017 | 0            | 1                | -1                     | 62             | 1                  | 5                    | 3                   | 71                       | 125                         | -54                      |
| 2017-2018 | 0            | 2                | -2                     | 80             | 1                  | 4                    | 11                  | 96                       | 119                         | -23                      |
| 2018-2019 | 0            | 0                | 0                      | 68             | 0                  | 7                    | 0                   | 75                       | 116                         | -41                      |
| 2019-2020 | 0            | 1                | -1                     | 68             | 0                  | 2                    | 2                   | 72                       | 82                          | -10                      |
| 2020-2021 | 0            | 0                | 0                      | 34             | 0                  | 8                    | 4                   | 46                       | 113                         | -67                      |
| Average   | 0            | 1                | -1                     | 62             | 0                  | 5                    | 4                   | 72                       | 111                         | -39                      |