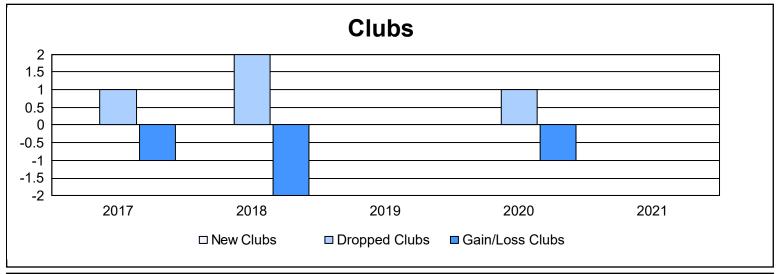

District 14 U As of June 2021 Cumulative

| Year      | New<br>Clubs | Dropped<br>Clubs | Gain/<br>Loss<br>Clubs | New<br>Members | Charter<br>Members | Reinstate<br>Members | Transfer<br>Members | Total<br>Member<br>Added | Total<br>Members<br>Dropped | Gain/<br>Loss<br>Members |
|-----------|--------------|------------------|------------------------|----------------|--------------------|----------------------|---------------------|--------------------------|-----------------------------|--------------------------|
| 2016-2017 | 0            | 1                | -1                     | 62             | 1                  | 5                    | 3                   | 71                       | 125                         | -54                      |
| 2017-2018 | 0            | 2                | -2                     | 80             | 1                  | 4                    | 11                  | 96                       | 119                         | -23                      |
| 2018-2019 | 0            | 0                | 0                      | 68             | 0                  | 7                    | 0                   | 75                       | 116                         | -41                      |
| 2019-2020 | 0            | 1                | -1                     | 68             | 0                  | 2                    | 2                   | 72                       | 82                          | -10                      |
| 2020-2021 | 0            | 0                | 0                      | 34             | 0                  | 8                    | 4                   | 46                       | 113                         | -67                      |
| Average   | 0            | 1                | -1                     | 62             | 0                  | 5                    | 4                   | 72                       | 111                         | -39                      |